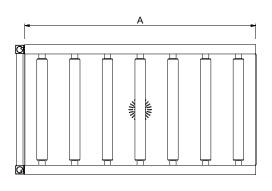

### Key Information:

Type of rollers:

Top

| External dimensions, Width:  |                                         |
|------------------------------|-----------------------------------------|
| 865192 (HSLRC6)              | 600 mm                                  |
| 865193 (HSLRC11)             | 1100 mm                                 |
| 863026 (HSLRC12)             | 1200 mm                                 |
| 863027 (HSLRC13)             | 1300 mm                                 |
| 863028 (HSLRC14)             | 1400 mm                                 |
| 863029 (HSLRC15)             | 1500 mm                                 |
| 865194 (HSLRC16)             | 1600 mm                                 |
| 863030 (HSLRC17)             | 1700 mm                                 |
| 863031 (HSLRC18)             | 1800 mm                                 |
| 863032 (HSLRC19)             | 1900 mm                                 |
| 863033 (HSLRC20)             | 2000 mm                                 |
| 865195 (HSLRC21)             | 2100 mm                                 |
| 863034 (HSLRC22)             | 2200 mm                                 |
| 863035 (HSLRC23)             | 2300 mm                                 |
| 863036 (HSLRC24)             | 2400 mm                                 |
| 863037 (HSLRC25)             | 2500 mm                                 |
| 863038 (HSLRC26)             | 2600 mm                                 |
| External dimensions, Depth:  | 620 mm                                  |
| External dimensions, Height: | 910 mm                                  |
| Net weight:                  |                                         |
| 865192 (HSLRC6)              | ll kg                                   |
| 865193 (HSLRC11)             | 17 kg                                   |
| 863026 (HSLRC12)             | 18 kg                                   |
| 863027 (HSLRC13)             | 19 kg                                   |
| 863028 (HSLRC14)             | 20 kg                                   |
| 863029 (HSLRC15)             | 22 kg                                   |
| 865194 (HSLRC16)             | 23 kg                                   |
| 863030 (HSLRC17)             | 24 kg                                   |
| 863031 (HSLRC18)             | 25 kg                                   |
| 863032 (HSLRC19)             | 26 kg                                   |
| 863033 (HSLRC20)             | 27 kg                                   |
| 865195 (HSLRC21)             | 28 kg                                   |
| 863034 (HSLRC22)             | 29 kg                                   |
| 863035 (HSLRC23)             | 30 kg                                   |
| 863036 (HSLRC24)             | 32 kg                                   |
| 863037 (HSLRC25)             | 33 kg                                   |
| 863038 (HSLRC26)             | 34 kg                                   |
| Height adjustment:           | 50/50 mm                                |
| Basin material:              | Stainless Steel AISI 304 - EN<br>1.4301 |
| Tarana Carllana              | 1.4301                                  |

Long

Optional Accessories